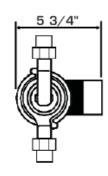

### Pump:

- Max Capacities: 6 GPM
- •Max Head: 24'
- •Pipe Connections:

3/4" Union Connections

- Maximum Working Pressure: 150 PSI
- Maximum Temperature: 230° F
- Rotation: counter clockwise when viewed from the motor end
- •Timer and Temperature Controlled

## **Compact Design:**

Close coupled, space saving design provides easy installation.

#### Mounting:

Pump can be mounted horizontally or vertically with motor end down.