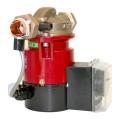

# AC Canned Spherical Motor Centrifugal Pumps

## **Applications**

Specifically designed for the following use:

• Recirc System for Tankless Water Heaters

### Pump:

- Max Capacities: 6 GPM
- •Max Head: 24'
- •Pipe Connections:

3/4" Union Connections

- Maximum Working Pressure: 150 PSI
- Maximum Temperature: 230° F
- Rotation: counter clockwise when viewed from the motor end
- •Timer and Temperature Controlled

#### Motor:

- Canned Spherical Type Motor
- •909 115 Volt 98 Watts 60 Hz, 3450 RPM
- Automatic Overload Protection
- •959 230 Volt 80 Watts 50 Hz, 2850 RPM