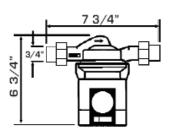

### Pump:

- Max Capacities: 6 GPM
- •Max Head: 24'
- •Pipe Connections:

3/4" Union Connections

- Maximum Working Pressure: 150 PSI
- Maximum Temperature: 230° F
- Rotation: counter clockwise when viewed from the motor end
- •Timer and Temperature Controlled

## **Compact Design:**

Close coupled, space saving design provides easy installation.

#### Mounting:

Pump can be mounted horizontally or vertically with motor end down.