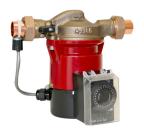

# AC Canned Spherical Motor Centrifugal Pumps

## **Applications**

Specifically designed for the following use:

• Recirc System for Tankless Water Heaters

### Pump:

- Max Capacities: 6 GPM
- •Max Head: 24'
- •Pipe Connections:

3/4" Union Connections

- Maximum Working Pressure: 150 PSI
- Maximum Temperature: 230° F
- Rotation: counter clockwise when viewed from the motor end
- •Timer and Temperature Controlled

#### Motor:

- Canned Spherical Type Motor
- •909 115 Volt 98 Watts 60 Hz, 3450 RPM
- Automatic Overload Protection
- •959 230 Volt 80 Watts 50 Hz, 2850 RPM