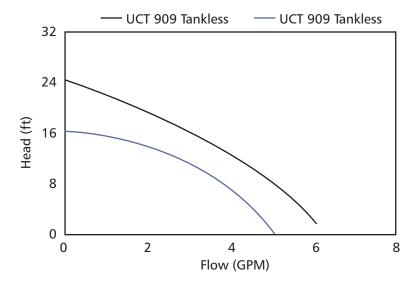

# **Specifications**

### Pump:

- Max Capacities: 6 GPM
- •Max Head: 24'
- •Pipe Connections:

3/4" Union Connections

- Maximum Working Pressure: 150 PSI
- Maximum Temperature: 230° F
- Rotation: counter clockwise when viewed from the motor end
- •Timer and Temperature Controlled