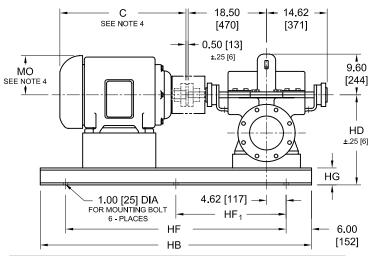

Dimensions – Horizontal Electric Motor Driven Fire Pumps

March 08

Supersedes all previous issues

## (H)8x6x12F-M - 8100 SERIES

| MOTOR<br>FRAME | С            | мо нв |        | HF     | HF <sub>1</sub> | HD    | HG    |
|----------------|--------------|-------|--------|--------|-----------------|-------|-------|
| 404            | 36.40 [925]  | 10.40 | 64.00  | 52.00  |                 | 21.25 | 4.00  |
| 405            | 37.90 [963]  | [265] | [1626] | [1321] |                 | [540] | [102] |
| 444            | 42.20 [1072] | 11.80 | 76.00  | 64.00  | 32.00           | 23.25 | 6.00  |
| 445            | 44.20 [1123] | [300] | [1931] | [1626] | [813]           | [591] | [153] |
| 447            | 47.60 [1210] |       |        |        |                 |       |       |

## NOTES:

- ALL DIMENSIONS ARE INCHES [mm].
- SUCTION AND DISCHARGE CONNECTIONS ARE DRILLED PER 125# ANSI B16.1. PUMPS WITH "H" PREFIX HAVE DISCHARGE CONNECTION DRILLED PER 250# ANSI B16.1. FLANGE HOLES STRADDLE CENTERLINE.
- 3. BASE PLATE SETTING (BEFORE PIPING), GROUTING PROCEDURES, AND FINAL ALIGNMENT MUST BE IN ACCORDANCE WITH A-C FIRE PUMPS SYSTEMS RECOMMENDED PROCEDURES OUTLINED IN THE INSTRUCTION MANUAL ASSOCIATED WITH THIS PUMP TYPE.
- 4. MOTOR DIMENSIONS ARE APPROXIMATE FOR A GIVEN NEMA FRAME. CONSULT FACTORY IF SPACE IS LIMITED.
- BOTH SUCTION AND DISCHARGE PIPES MUST BE SUPPORTED INDEPENDENTLY NEAR THE PUMP TO REDUCE STRAIN ON THE PUMP CASING. ALSO EXPANSION JOINTS. IF USED. MUST NOT EXERT FORCE ON CASING.
- 6. COUPLING GUARD MEETS ANSI/OSHA REQUIREMENTS.
- 7. CONSULT FACTORY FOR BASE MOUNTED CONTROLLER.