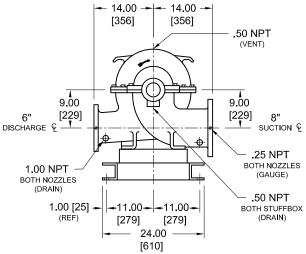

## **CW ROTATION VIEWED FROM COUPLING END**

**CCW ROTATION VIEWED FROM COUPLING END** 

## NOTES:

- ALL DIMENSIONS ARE INCHES [mm].
- SUCTION AND DISCHARGE CONNECTIONS ARE DRILLED PER 125# ANSI B16.1. PUMPS WITH "H" PREFIX HAVE DISCHARGE CONNECTION DRILLED PER 250# ANSI B16.1. FLANGE HOLES STRADDLE CENTERLINE.
- 3. BASE PLATE SETTING (BEFORE PIPING), GROUTING PROCEDURES, AND FINAL ALIGNMENT MUST BE IN ACCORDANCE WITH A-C FIRE PUMPS SYSTEMS RECOMMENDED PROCEDURES OUTLINED IN THE INSTRUCTION MANUAL ASSOCIATED WITH THIS PUMP TYPE.
- 4. MOTOR DIMENSIONS ARE APPROXIMATE FOR A GIVEN NEMA FRAME. CONSULT FACTORY IF SPACE IS LIMITED.
- BOTH SUCTION AND DISCHARGE PIPES MUST BE SUPPORTED INDEPENDENTLY NEAR THE PUMP TO REDUCE STRAIN ON THE PUMP CASING. ALSO EXPANSION JOINTS. IF USED. MUST NOT EXERT FORCE ON CASING.
- 6. COUPLING GUARD MEETS ANSI/OSHA REQUIREMENTS.
- 7. CONSULT FACTORY FOR BASE MOUNTED CONTROLLER.