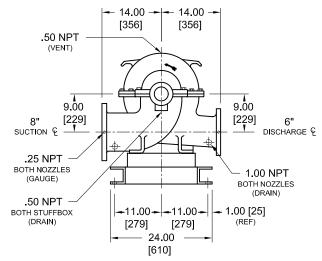

## **CW ROTATION VIEWED FROM COUPLING END**

**CCW ROTATION VIEWED FROM COUPLING END** 

## NOTES:

- ALL DIMENSIONS ARE INCHES [mm].
- SUCTION AND DISCHARGE CONNECTIONS ARE DRILLED PER 125# ANSI B16.1. PUMPS WITH "H" PREFIX HAVE DISCHARGE CONNECTION DRILLED PER 250# ANSI B16.1. FLANGE HOLES STRADDLE CENTERLINE.
- 3. BASE PLATE SETTING (BEFORE PIPING), GROUTING PROCEDURES, AND FINAL ALIGNMENT MUST BE IN ACCORDANCE WITH A-C FIRE PUMPS SYSTEMS RECOMMENDED PROCEDURES OUTLINED IN THE INSTRUCTION MANUAL ASSOCIATED WITH THIS PUMP TYPE.
- 4. MOTOR DIMENSIONS ARE APPROXIMATE FOR A GIVEN NEMA FRAME. CONSULT FACTORY IF SPACE IS LIMITED.
- BOTH SUCTION AND DISCHARGE PIPES MUST BE SUPPORTED INDEPENDENTLY NEAR THE PUMP TO REDUCE STRAIN ON THE PUMP CASING. ALSO EXPANSION JOINTS. IF USED. MUST NOT EXERT FORCE ON CASING.
- 6. COUPLING GUARD MEETS ANSI/OSHA REQUIREMENTS.
- 7. CONSULT FACTORY FOR BASE MOUNTED CONTROLLER.