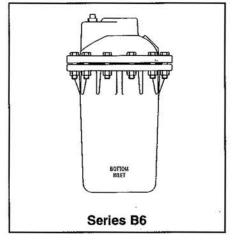

**HS-202D** 







# Hoffman Speciality® Series B3, B4 and B6 Inverted Bucket Steam Traps

| Inlet Pressure        | psig(bar)    |
|-----------------------|--------------|
| Flow Rate             | lb/hr(kg/hr) |
| Differential Pressure | psig(bar)    |
| Seat Rating           | psi(bar)     |

| Materials of Construction |                              |  |  |  |  |  |  |
|---------------------------|------------------------------|--|--|--|--|--|--|
| Part                      | Specifications               |  |  |  |  |  |  |
| Body and cover            | Cast Iron 30,000 psi tensile |  |  |  |  |  |  |
| Valve Pin and Seat        | Stainless Steel (Hardened)   |  |  |  |  |  |  |
| Bucket                    | Stainless Steel              |  |  |  |  |  |  |
| Lever Assembly            | Stainless Steel