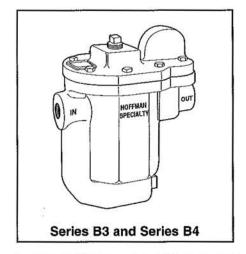

**HS-202D** 







# Hoffman Speciality® Series B3, B4 and B6 Inverted Bucket Steam Traps

| Inlet Pressure        | psig(bar)    |
|-----------------------|--------------|
| Flow Rate             | lb/hr(kg/hr) |
| Differential Pressure | psig(bar)    |
| Seat Rating           | psi(bar)     |

| Materials of Construction |                              |  |  |  |  |  |  |
|---------------------------|------------------------------|--|--|--|--|--|--|
| Part                      | Specifications               |  |  |  |  |  |  |
| Body and cover            | Cast Iron 30,000 psi tensile |  |  |  |  |  |  |
| Valve Pin and Seat        | Stainless Steel (Hardened)   |  |  |  |  |  |  |
| Bucket                    | Stainless Steel              |  |  |  |  |  |  |
| Lever Assembly            | Stainless Stee