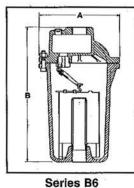

### Dimensions, in. (mm)

| Series | NPT<br>Size<br>in. (mm) | A            | В           | С               | D     | Weight<br>(Approx.)<br>Ibs. (kg) |
|--------|-------------------------|--------------|-------------|-----------------|-------|----------------------------------|
| В3     | ¾, 1                    | 9%           | 11%         | 6%              | 6%    | 35                               |
|        | (20, 25)                | (239)        | (294)       | (174)           | (166) | (16)                             |
| B4     | 1, 1¼, 1½               | 11%          | 14¾s        | 8% <sub>6</sub> | 8%    | 61                               |
|        | (25, 32,40)             | (289)        | (360)       | (211)           | (206) | (28)                             |
| B6     | 1½, 2<br>(40, 50)       | 10%<br>(259) | 17<br>(432) | -               | -     | 78<br>(35)                       |