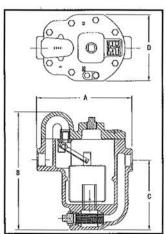

### Dimensions, in. (mm)

| Series | NPT<br>Size<br>in. (mm) | A            | В           | С               | D     | Weight<br>(Approx.)<br>Ibs. (kg) |
|--------|-------------------------|--------------|-------------|-----------------|-------|----------------------------------|
| В3     | ¾, 1                    | 9%           | 11%         | 6%              | 6%    | 35                               |
|        | (20, 25)                | (239)        | (294)       | (174)           | (166) | (16)                             |
| B4     | 1, 1¼, 1½               | 11%          | 14¾s        | 8% <sub>6</sub> | 8%    | 61                               |
|        | (25, 32,40)             | (289)        | (360)       | (211)           | (206) | (28)                             |
| B6     | 1½, 2<br>(40, 50)       | 10%<br>(259) | 17<br>(432) | -               | -     | 78<br>(35)                       |