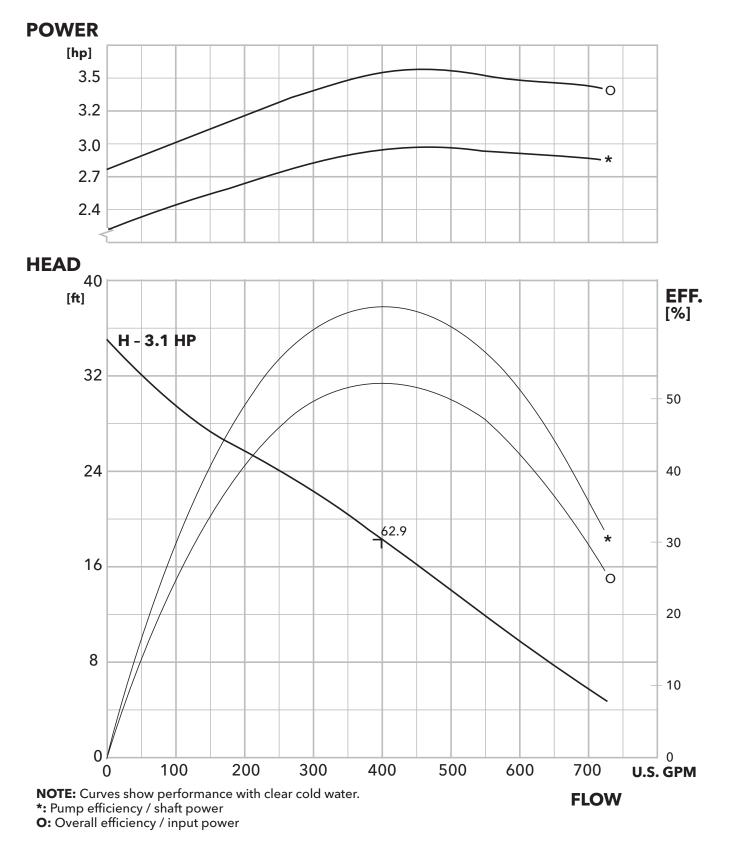

#### 3.1 - 5 HP Three Phase

#### 4MK Impact 3Ø Composite Curve

**O:** Overall efficiency / input power