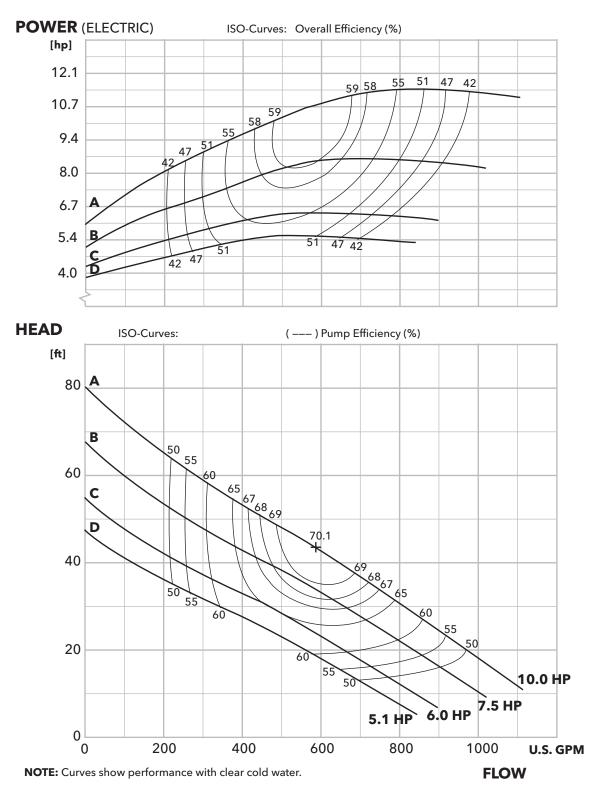

#### 5.1 - 10 HP Three Phase

#### 4MK Impact 3Ø Composite Curve

**A** = 8.50"**C** = 7.24"**B** = 7.91"**D** = 6.81"

**O:** Overall efficiency / input power