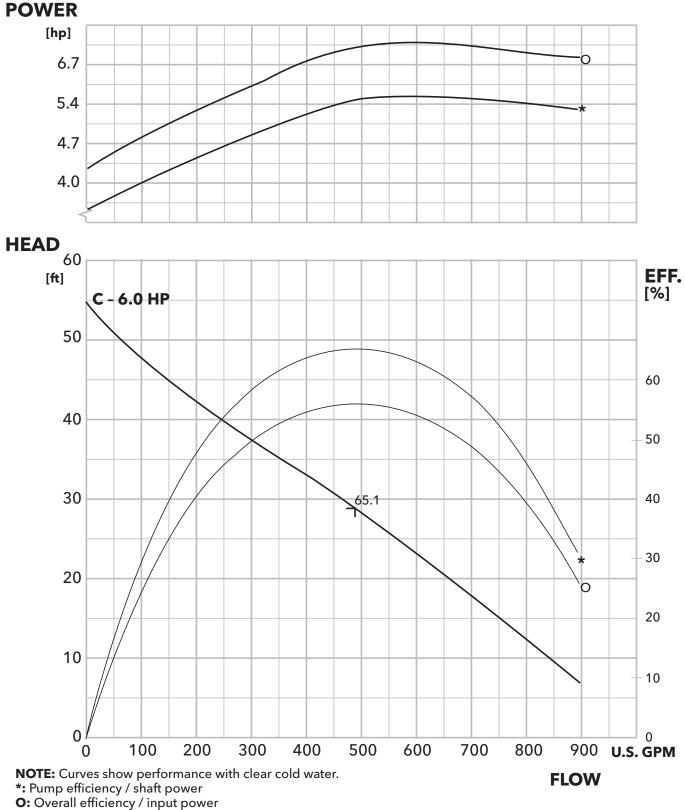

#### 4MK Impact 3Ø Composite Curve

**A** = 8.50"**C** = 7.24"**B** = 7.91"**D** = 6.81"

**O:** Overall efficiency / input power