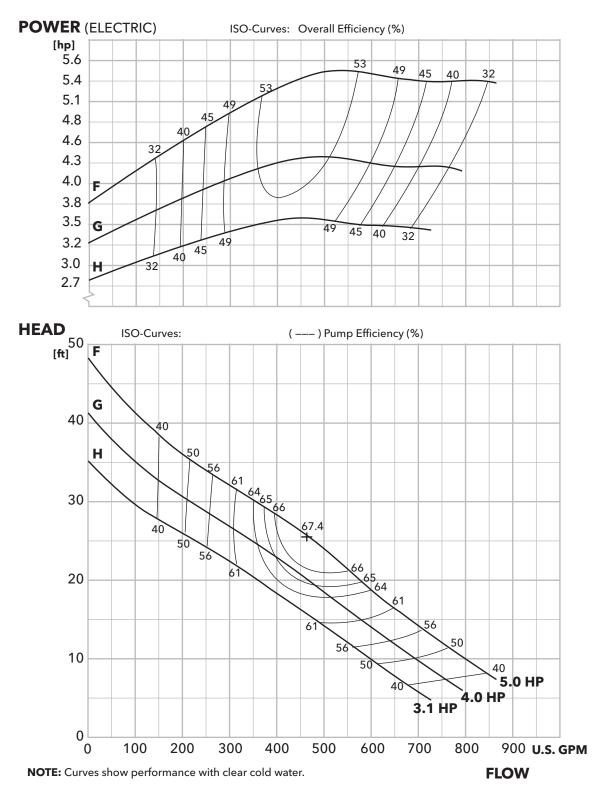

#### 3.1 - 5 HP Three Phase

#### 4MK Impact 3Ø Composite Curve

**O:** Overall efficiency / input power