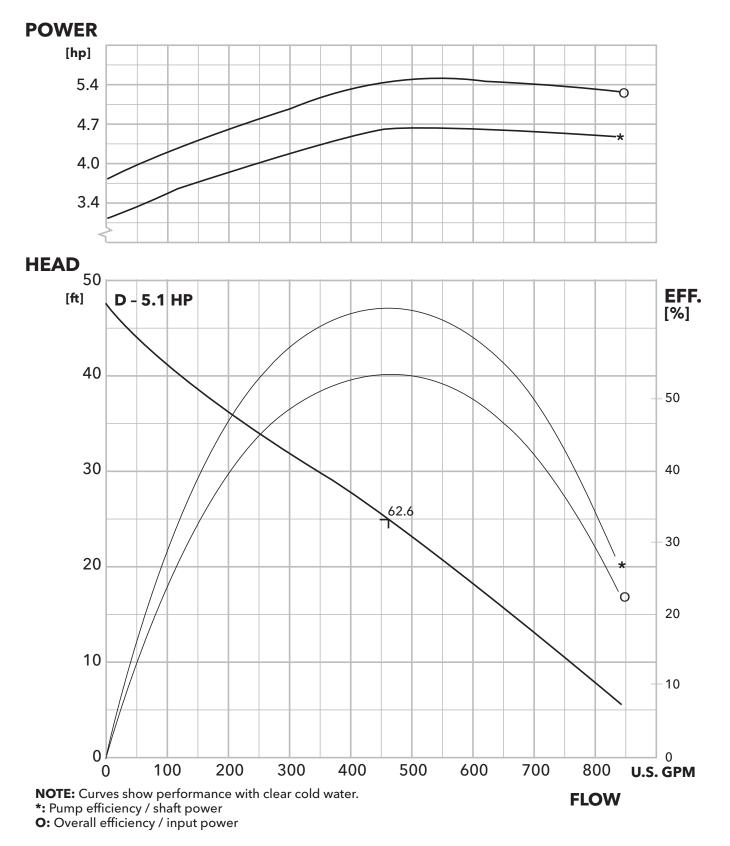

#### 5.1 - 10 HP Three Phase

#### 4MK Impact 3Ø Composite Curve

**A** = 8.50"**C** = 7.24"**B** = 7.91"**D** = 6.81"

**O:** Overall efficiency / input power