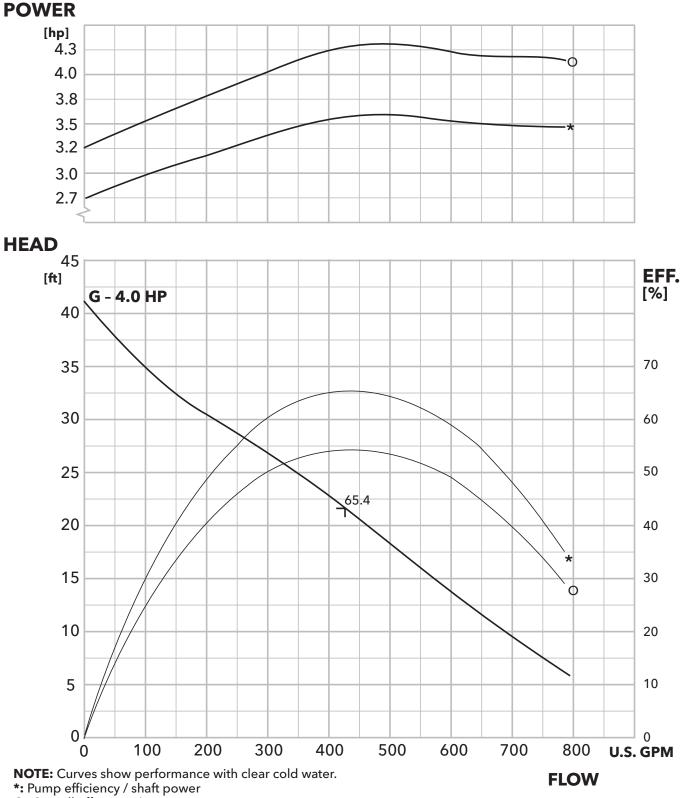

#### **CURVES** CBG4MK3PH R2

# 4MK impect<sup>™</sup>

SUBMERSIBLE 4" SEWAGE PUMP - CURVES 5.1-10 HP THREE PHASE AND 3.1-5 HP THREE PHASE



#### 5.1 - 10 HP Three Phase

#### 4MK Impact 3Ø Composite Curve



**A** = 8.50"**C** = 7.24"**B** = 7.91"**D** = 6.81"



**O:** Overall efficiency / input power







#### 3.1 - 5 HP Three Phase

#### 4MK Impact 3Ø Composite Curve







**O:** Overall efficiency / input power



### Xylem |'zīləm|

The tissue in plants that brings water upward from the roots;
a leading global water technology company.

We're 12,500 people unified in a common purpose: creating innovative solutions to meet our world's water needs. Developing new technologies that will improve the way water is used, conserved, and re-used in the future is central to our work. We move, treat, analyze, and return water to the environment, and we help people use water efficiently, in their homes, buildings, factories and farms. In more than 150 countries, we have strong, long-standing relationships with customers who know us for our powerful combination of leading product brands and applications expertise, backed by a legacy of innovation.

For more informati