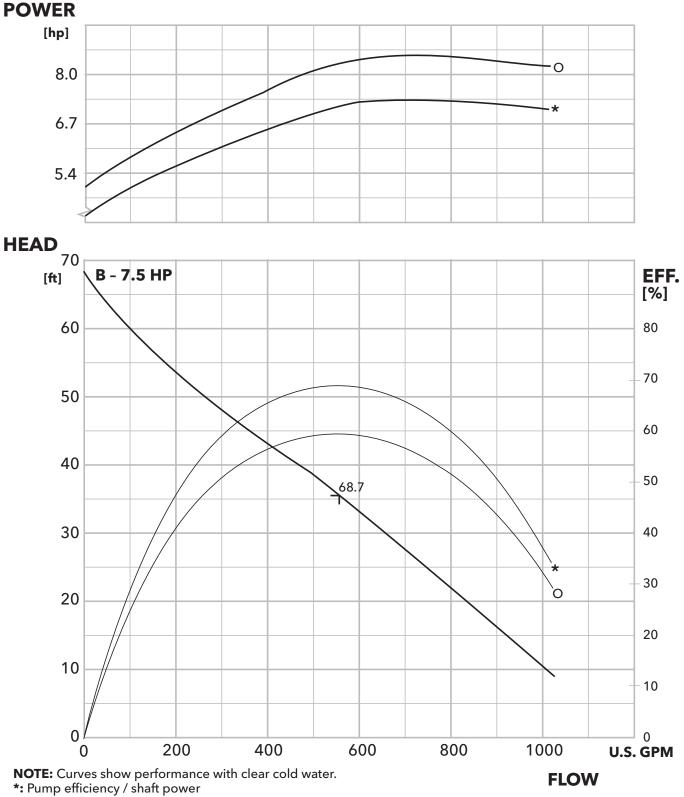

#### 4MK Impact 3Ø Composite Curve

**A** = 8.50"**C** = 7.24"**B** = 7.91"**D** = 6.81"

**O:** Overall efficiency / input power