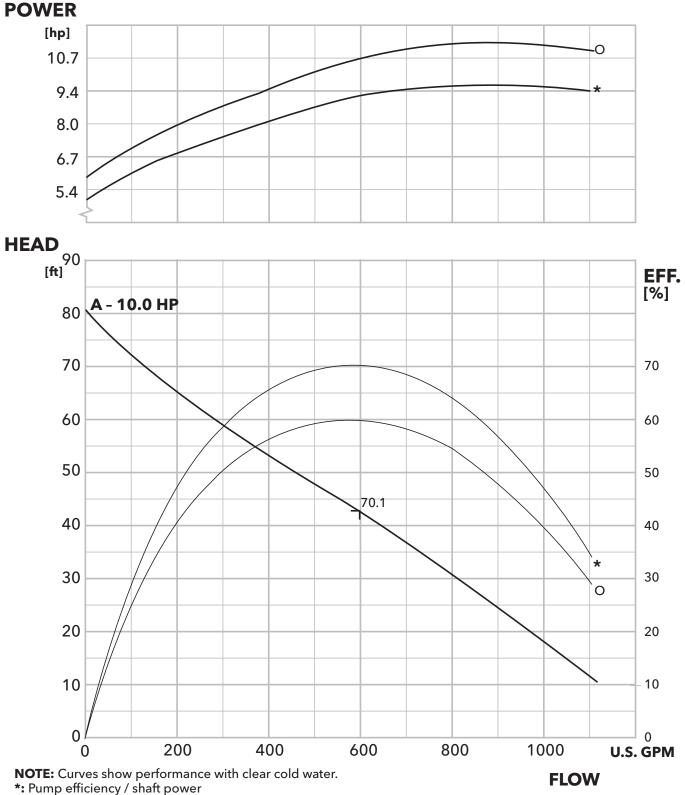

#### 4MK Impact 3Ø Composite Curve

**A** = 8.50"**C** = 7.24"**B** = 7.91"**D** = 6.81"

**O:** Overall efficiency / input power