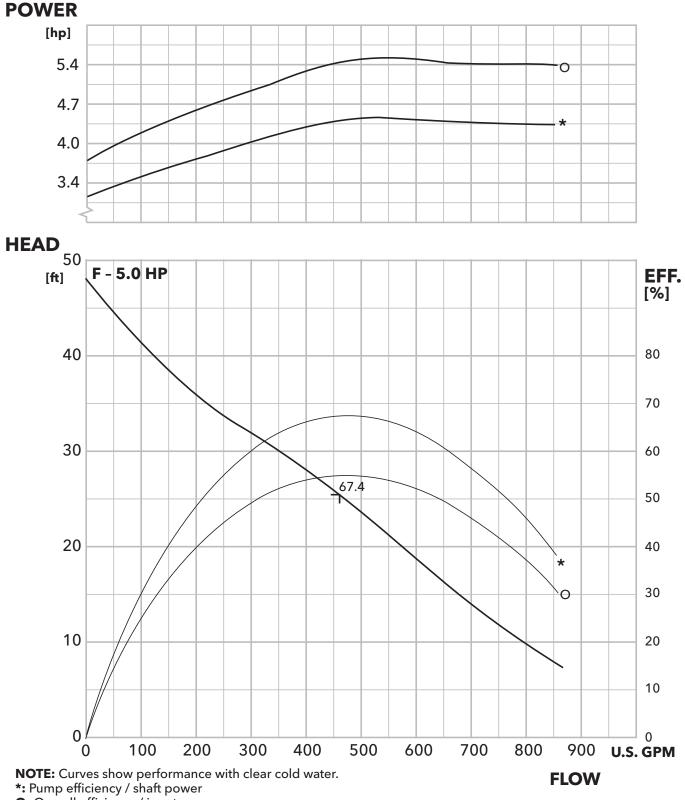

#### **CURVES** CBG4MK3PH R2

# 4MK impect<sup>™</sup>

SUBMERSIBLE 4" SEWAGE PUMP - CURVES 5.1-10 HP THREE PHASE AND 3.1-5 HP THREE PHASE



#### 5.1 - 10 HP Three Phase

#### 4MK Impact 3Ø Composite Curve



**A** = 8.50"**C** = 7.24"**B** = 7.91"**D** = 6.81"



**O:** Overall efficiency / input power







#### 3.1 - 5 HP Three Phase

#### 4MK Impact 3Ø Composite Curve







**O:** Overall efficiency / input power



### Xylem |'zīləm|

The tissue in plants that brings water upward from the roots;
a leading global water technology company.

We're 12,500 people unified in a common purpose: creating innovative solutions to meet our world's water needs. Developing new technologies that will improve the way water is used, conserved, and re-used in the future is central to our work. We move, treat, analyze, and return water to the environment, and we help people use water efficiently, in their homes, buildings, factories and farms. In more than 150 countries, we have strong, long-standing relationships with customers who know us for our powerful combination of leading product brands and applications expertise, backed by a legacy of innovation.

For more informa