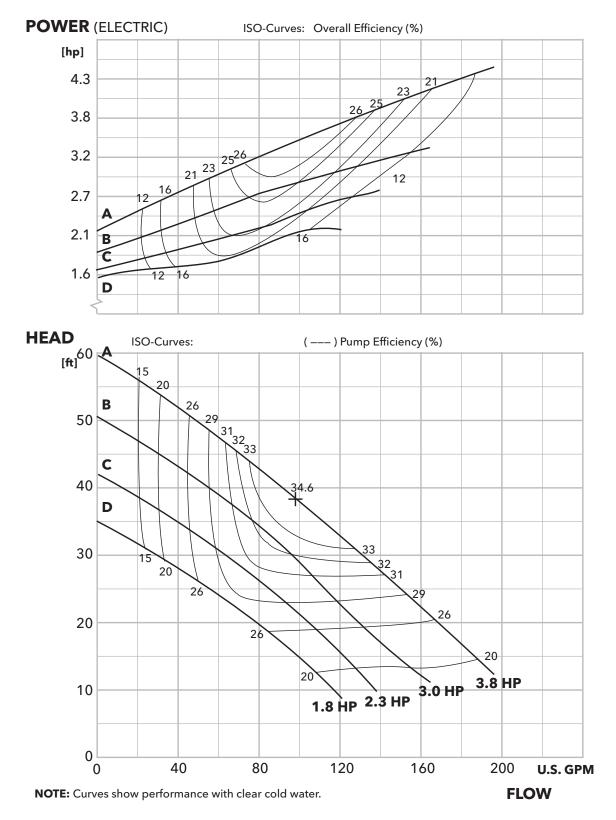

SUBMERSIBLE 2" SEWAGE PUMP - CURVES 1.8-3.8 HP, SINGLE PHASE

#### 2MV Impact 1Ø Composite Curve

**O:** Overall efficiency / input power