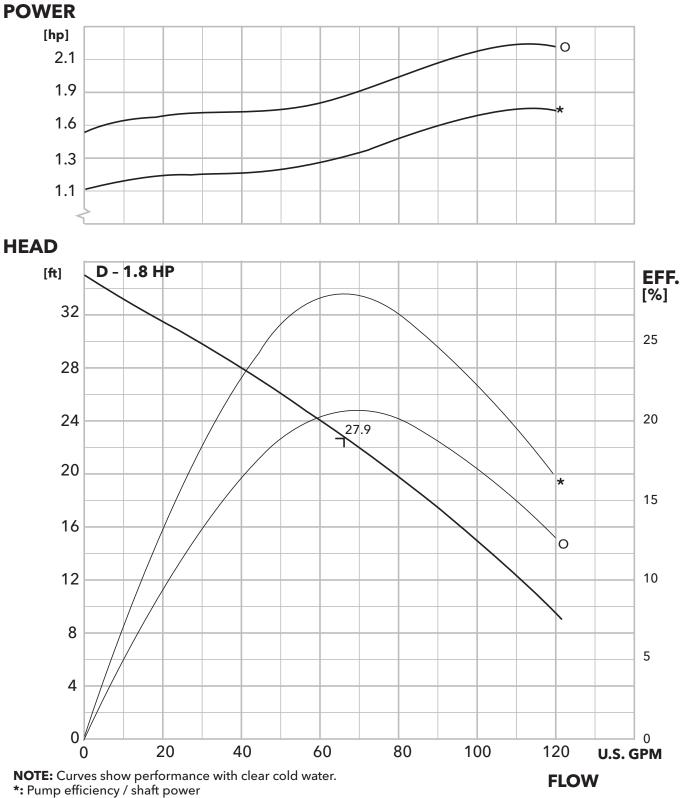

SUBMERSIBLE 2" SEWAGE PUMP - CURVES 1.8-3.8 HP, SINGLE PHASE

#### 2MV Impact 1Ø Composite Curve

**O:** Overall efficiency / input power