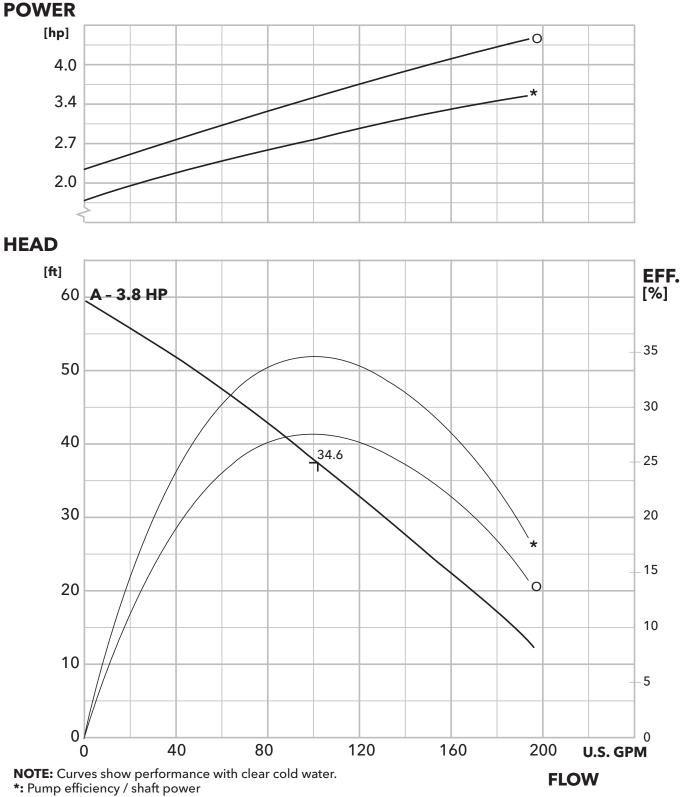

SUBMERSIBLE 2" SEWAGE PUMP - CURVES 1.8-3.8 HP, SINGLE PHASE

#### 2MV Impact 1Ø Composite Curve

**O:** Overall efficiency / input power