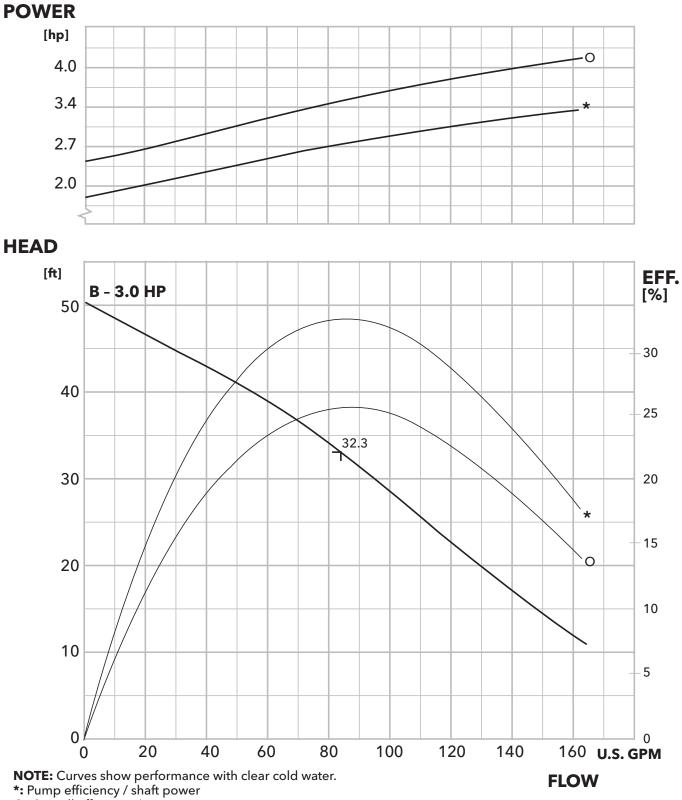

SUBMERSIBLE 2" SEWAGE PUMP - CURVES 1.8-3.8 HP, SINGLE PHASE

#### 2MV Impact 1Ø Composite Curve

**O:** Overall efficiency / input power