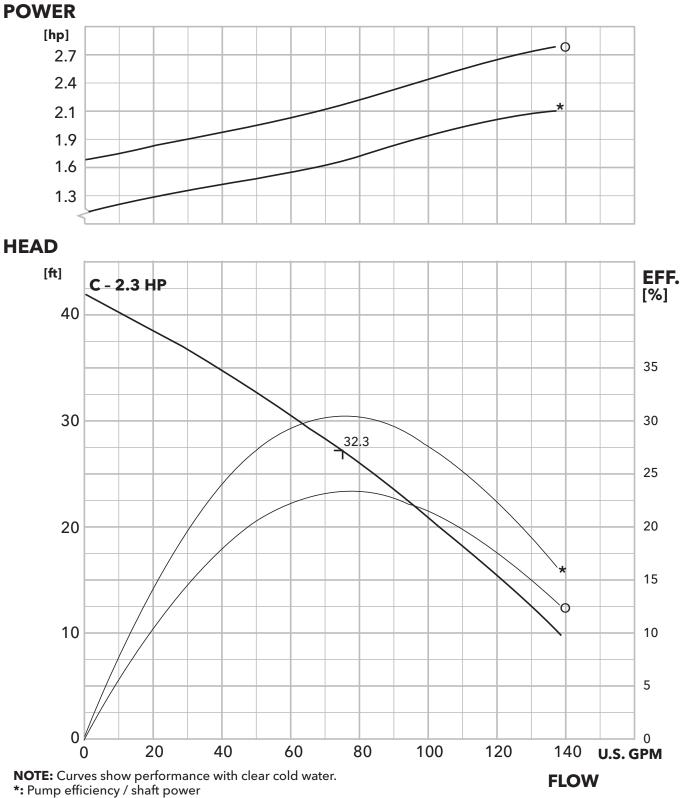

SUBMERSIBLE 2" SEWAGE PUMP - CURVES 1.8-3.8 HP, SINGLE PHASE

#### 2MV Impact 1Ø Composite Curve

**O:** Overall efficiency / input power