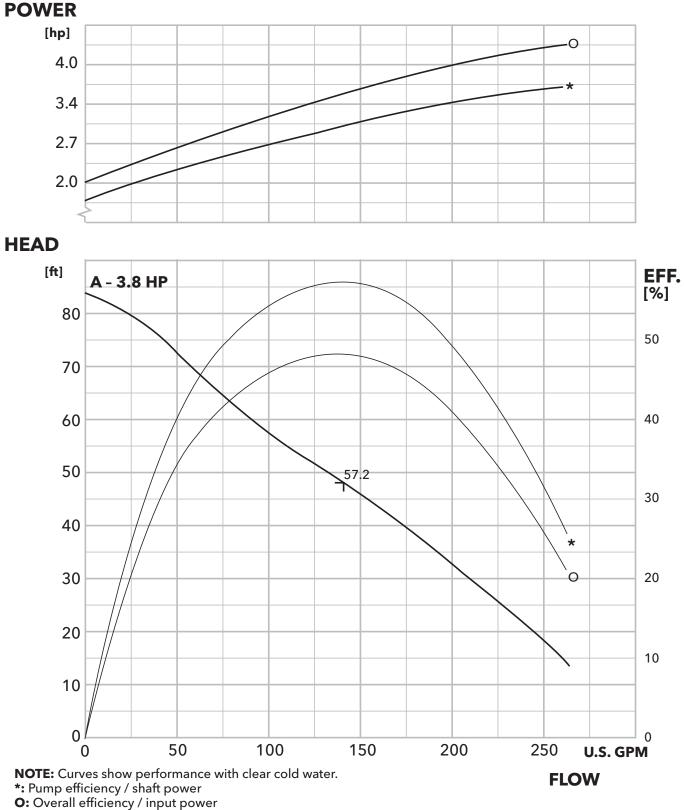

#### 2MK Impact 3Ø Composite Curve

**A** = 4.41"**C** = 3.90"**B** = 4.09"**D** = 3.70"

**O:** Overall efficiency / input power