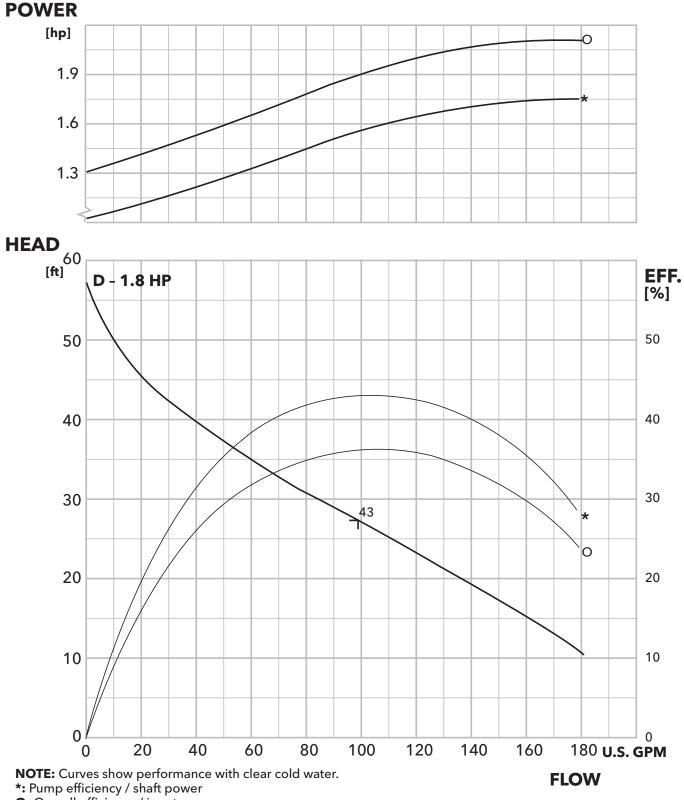

#### **CURVES** CBG2MK3PH R2

SUBMERSIBLE 2" SEWAGE PUMP - CURVES 1.8-3.8 HP, THREE PHASE

#### 2MK Impact 3Ø Composite Curve

**A** = 4.41"**C** = 3.90"**B** = 4.09"**D** = 3.70"

**O:** Overall efficiency / input power