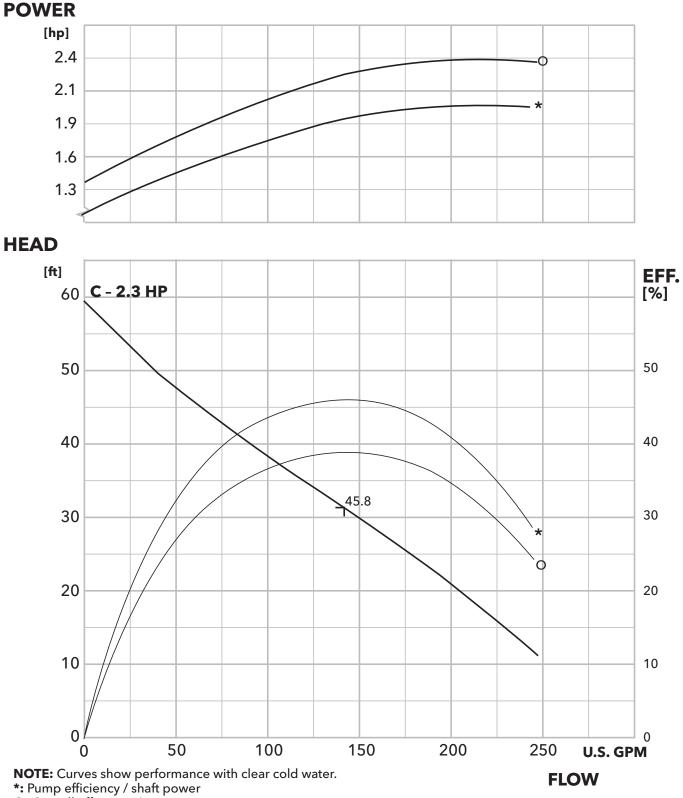

#### 2MK Impact 3Ø Composite Curve

**A** = 4.41"**C** = 3.90"**B** = 4.09"**D** = 3.70"

**O:** Overall efficiency / input power