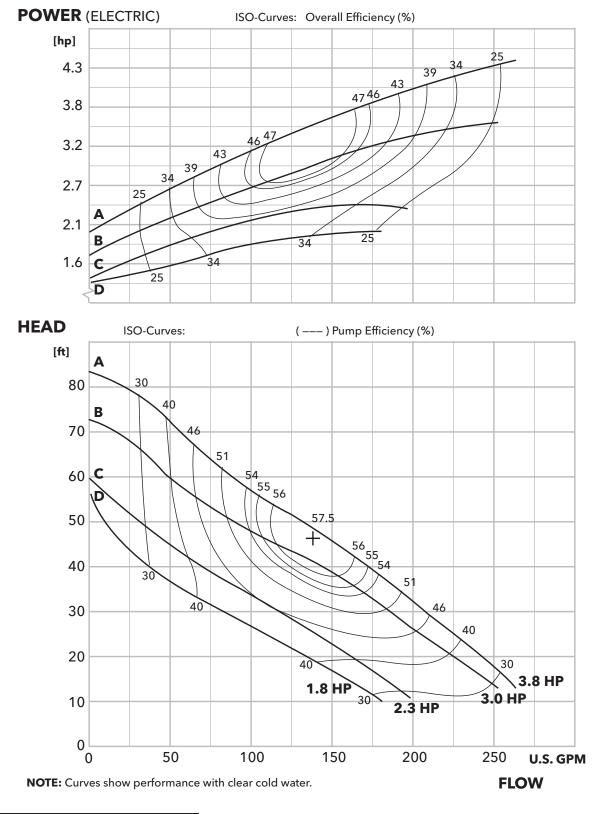

#### 2MK Impact 3Ø Composite Curve

**A** = 4.41"**C** = 3.90"**B** = 4.09"**D** = 3.70"

**O:** Overall efficiency / input power