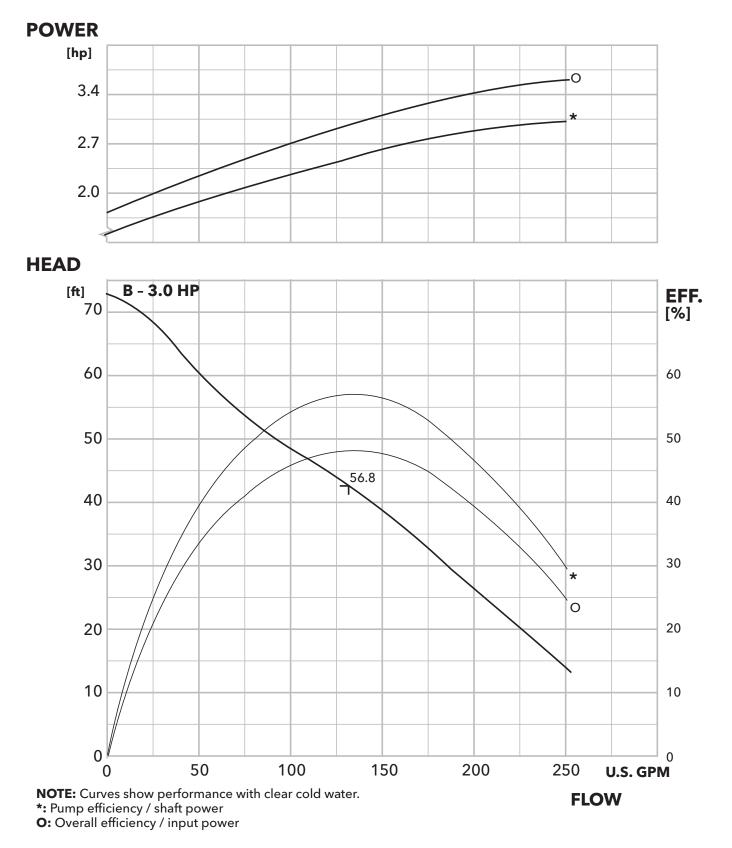

#### 2MK Impact 3Ø Composite Curve

**A** = 4.41"**C** = 3.90"**B** = 4.09"**D** = 3.70"

**O:** Overall efficiency / input power