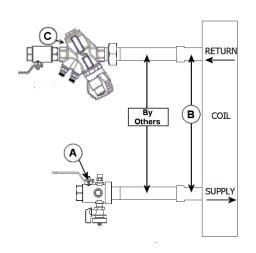

## **DESCRIPTION**

The Bell & Gossett AMB Valve Kit is a packaged and partially pre-assembled collection of common components required for commissioning a terminal unit. Temperature control valves, piping and coils are not supplied by B&G.

## The AMB Kit consists of:

| Balloon | Part Number | Inlet Connection | Outlet Connection | Description                                                                                                                                                                                          |
|---------|-------------|------------------|-------------------|------------------------------------------------------------------------------------------------------------------------------------------------------------------------------------------------------|
| Α       |             |                  |                   | Model UBV - Combination Shut Off Valve and Union End with one Pressure / Temperature Port, Drain Valve and Tailpiece.                                                                                |
| В       |             |                  |                   | Connection Size for Coil/Terminal                                                                                                                                                                    |
| С       |             |                  |                   | Model AM - Circuit Sentry™ Flo-Setter - Externally Adjustable Balance and Commissioning Valve with Supplied Ball Isolation/Shut Off Valve, two Pressure/Temperature Ports, Tailpiece, and Union End. |