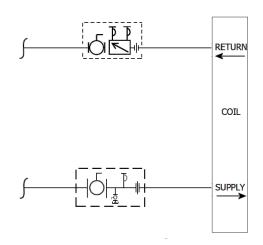

## **DESCRIPTION**

The Bell & Gossett AMB Valve Kit is a packaged and partially pre-assembled collection of common components required for commissioning a terminal unit. Temperature control valves, piping and coils are not supplied by B&G.

## The AMB Kit consists of:

| Balloon | Part Number | Inlet Connection | Outlet Connection | Description                                                                                                                                                                                          |
|---------|-------------|------------------|-------------------|------------------------------------------------------------------------------------------------------------------------------------------------------------------------------------------------------|
| Α       |             |                  |                   | Model UBV - Combination Shut Off Valve and Union End with one Pressure / Temperature Port, Drain Valve and Tailpiece.                                                                                |
| В       |             |                  |                   | Connection Size for Coil/Terminal                                                                                                                                                                    |
| С       |             |                  |                   | Model AM - Circuit Sentry™ Flo-Setter - Externally Adjustable Balance and Commissioning Valve with Supplied Ball Isolation/Shut Off Valve, two Pressure/Temperature Ports, Tailpiece, and Union End. |