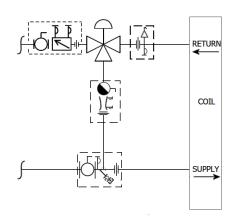

## Circuit Sentry™ Flo-Setter AM3YMV Valve Kit

## **DESCRIPTION**

The Bell & Gossett AM3YMV Valve Kit is a packaged and partially pre-assembled collection of common components required for commissioning a terminal unit. Temperature control valves, piping and coils are not supplied by B&G.

## The AM3YMV Kit consists of:

| Balloon | Part Number | Inlet Connection | Outlet Connection | Description                                                                                                                                                                                                |
|---------|-------------|------------------|-------------------|------------------------------------------------------------------------------------------------------------------------------------------------------------------------------------------------------------|
| Α       |             |                  |                   | Model UBY - Combination Wye Strainer and Shut Off Valve with one Pressure / Temperature Port, Drain Valve, Tailpiece and Union End.                                                                        |
| В       |             |                  |                   | Connection Size for Coil/Terminal                                                                                                                                                                          |
| С       |             |                  |                   | Model UA - Union Accessory with one Pressure / Temperature Port, Manual Air Vent, Tailpiece and Union End.                                                                                                 |
| D       |             |                  |                   | Connection Size for Two-Way Temperature Control Valve (by others)                                                                                                                                          |
| E       |             |                  |                   | Model AM - Circuit Sentry™ Flo-Setter - Externally Adjustable Balance and Commissioning Valve with Supplied Ball Isolation/Shut Off Valve, two Pressure/Temperature Ports, Tailpiece, and Union End.       |
| F       |             |                  |                   | Model MV - Venturi/Ball Valve Combination - Calibrated Balance,<br>Commissioning and Positive Shut Off Valve with two<br>Pressure/Temperature Ports, Standard Port Ball Valve, Tailpiece and<br>Union End. |