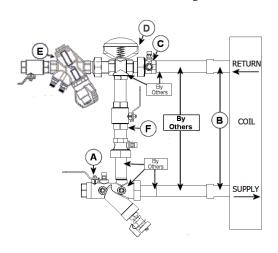

## Circuit Sentry™ Flo-Setter AM3YMV Valve Kit

## **DESCRIPTION**

The Bell & Gossett AM3YMV Valve Kit is a packaged and partially pre-assembled collection of common components required for commissioning a terminal unit. Temperature control valves, piping and coils are not supplied by B&G.

## The AM3YMV Kit consists of:

| Balloon | Part Number | Inlet Connection | Outlet Connection | Description                                                                                                                                                                                                |
|---------|-------------|------------------|-------------------|------------------------------------------------------------------------------------------------------------------------------------------------------------------------------------------------------------|
| Α       |             |                  |                   | Model UBY - Combination Wye Strainer and Shut Off Valve with one Pressure / Temperature Port, Drain Valve, Tailpiece and Union End.                                                                        |
| В       |             |                  |                   | Connection Size for Coil/Terminal                                                                                                                                                                          |
| С       |             |                  |                   | Model UA - Union Accessory with one Pressure / Temperature Port, Manual Air Vent, Tailpiece and Union End.                                                                                                 |
| D       |             |                  |                   | Connection Size for Two-Way Temperature Control Valve (by others)                                                                                                                                          |
| E       |             |                  |                   | Model AM - Circuit Sentry™ Flo-Setter - Externally Adjustable Balance and Commissioning Valve with Supplied Ball Isolation/Shut Off Valve, two Pressure/Temperature Ports, Tailpiece, and Union End.       |
| F       |             |                  |                   | Model MV - Venturi/Ball Valve Combination - Calibrated Balance,<br>Commissioning and Positive Shut Off Valve with two<br>Pressure/Temperature Ports, Standard Port Ball Valve, Tailpiece and<br>Union End. |