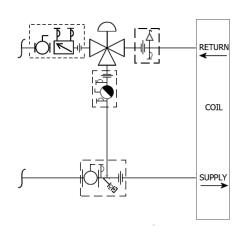

## Circuit Sentry™ Flo-Setter AM3YMC VALVE KIT

## **DESCRIPTION**

The Bell & Gossett AM3YMC Valve Kit is a packaged and partially pre-assembled collection of common components required for commissioning a terminal unit. Temperature control valves, piping and coils are not supplied by B&G.

## The AM3YMC Kit consists of:

| Balloon | Part Number | Inlet Connection | Outlet Connection | Description                                                                                                                                                                                          |
|---------|-------------|------------------|-------------------|------------------------------------------------------------------------------------------------------------------------------------------------------------------------------------------------------|
| Α       |             |                  |                   | Model UBY - Combination Wye Strainer and Shut Off Valve with one Pressure / Temperature Port, Drain Valve, Tailpiece and Union End.                                                                  |
| В       |             |                  |                   | Connection Size for Coil/Terminal                                                                                                                                                                    |
| С       |             |                  |                   | Model UA - Union Accessory with one Pressure / Temperature Port, Manual Air Vent, Tailpiece and Union End.                                                                                           |
| D       |             |                  |                   | Connection Size for Two-Way Temperature Control Valve (by others)                                                                                                                                    |
| E       |             |                  |                   | Model AM - Circuit Sentry™ Flo-Setter - Externally Adjustable Balance and Commissioning Valve with Supplied Ball Isolation/Shut Off Valve, two Pressure/Temperature Ports, Tailpiece, and Union End. |
| F       |             |                  |                   | <b>Model MC</b> - Circuit Setter Plus <sup>®</sup> - Calibrated Balance, Commissioning and Shut Off Valve with two Pressure / Temperature Ports, Tailpiece and Union End.                            |