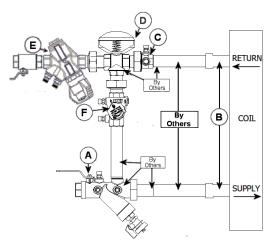

## Circuit Sentry™ Flo-Setter AM3YMC VALVE KIT

## **DESCRIPTION**

The Bell & Gossett AM3YMC Valve Kit is a packaged and partially pre-assembled collection of common components required for commissioning a terminal unit. Temperature control valves, piping and coils are not supplied by B&G.

## The AM3YMC Kit consists of:

| Balloon | Part Number | Inlet Connection | Outlet Connection | Description                                                                                                                                                                                          |
|---------|-------------|------------------|-------------------|------------------------------------------------------------------------------------------------------------------------------------------------------------------------------------------------------|
| Α       |             |                  |                   | Model UBY - Combination Wye Strainer and Shut Off Valve with one Pressure / Temperature Port, Drain Valve, Tailpiece and Union End.                                                                  |
| В       |             |                  |                   | Connection Size for Coil/Terminal                                                                                                                                                                    |
| С       |             |                  |                   | Model UA - Union Accessory with one Pressure / Temperature Port, Manual Air Vent, Tailpiece and Union End.                                                                                           |
| D       |             |                  |                   | Connection Size for Two-Way Temperature Control Valve (by others)                                                                                                                                    |
| E       |             |                  |                   | Model AM - Circuit Sentry™ Flo-Setter - Externally Adjustable Balance and Commissioning Valve with Supplied Ball Isolation/Shut Off Valve, two Pressure/Temperature Ports, Tailpiece, and Union End. |
| F       |             |                  |                   | <b>Model MC</b> - Circuit Setter Plus <sup>®</sup> - Calibrated Balance, Commissioning and Shut Off Valve with two Pressure / Temperature Ports, Tailpiece and Union End.                            |