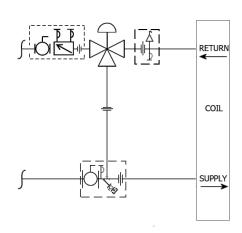

## **DESCRIPTION**

The Bell & Gossett AM3Y Valve Kit is a packaged and partially pre-assembled collection of common components required for commissioning a terminal unit. Temperature control valves, piping and coils are not supplied by B&G.

## The AM3Y Kit consists of:

| Balloon | Part Number | Inlet Connection | Outlet Connection | Description                                                                                                                                                                                          |
|---------|-------------|------------------|-------------------|------------------------------------------------------------------------------------------------------------------------------------------------------------------------------------------------------|
| Α       |             |                  |                   | Model UBY - Combination Wye Strainer and Shut Off Valve with one Pressure / Temperature Port, Drain Valve, Tailpiece and Union End.                                                                  |
| В       |             |                  |                   | Connection Size for Coil/Terminal                                                                                                                                                                    |
| С       |             |                  |                   | Model UA - Union Accessory with one Pressure / Temperature Port, Manual Air Vent, Tailpiece and Union End.                                                                                           |
| D       |             |                  |                   | Connection Size for Two-Way Temperature Control Valve (by others)                                                                                                                                    |
| E       |             |                  |                   | Model AM - Circuit Sentry™ Flo-Setter - Externally Adjustable Balance and Commissioning Valve with Supplied Ball Isolation/Shut Off Valve, two Pressure/Temperature Ports, Tailpiece, and Union End. |