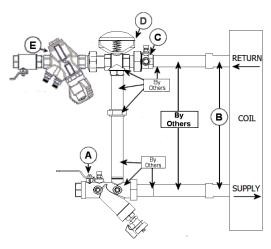

## **DESCRIPTION**

The Bell & Gossett AM3Y Valve Kit is a packaged and partially pre-assembled collection of common components required for commissioning a terminal unit. Temperature control valves, piping and coils are not supplied by B&G.

## The AM3Y Kit consists of:

| Balloon | Part Number | Inlet Connection | Outlet Connection | Description                                                                                                                                                                                          |
|---------|-------------|------------------|-------------------|------------------------------------------------------------------------------------------------------------------------------------------------------------------------------------------------------|
| Α       |             |                  |                   | Model UBY - Combination Wye Strainer and Shut Off Valve with one Pressure / Temperature Port, Drain Valve, Tailpiece and Union End.                                                                  |
| В       |             |                  |                   | Connection Size for Coil/Terminal                                                                                                                                                                    |
| С       |             |                  |                   | Model UA - Union Accessory with one Pressure / Temperature Port, Manual Air Vent, Tailpiece and Union End.                                                                                           |
| D       |             |                  |                   | Connection Size for Two-Way Temperature Control Valve (by others)                                                                                                                                    |
| E       |             |                  |                   | Model AM - Circuit Sentry™ Flo-Setter - Externally Adjustable Balance and Commissioning Valve with Supplied Ball Isolation/Shut Off Valve, two Pressure/Temperature Ports, Tailpiece, and Union End. |